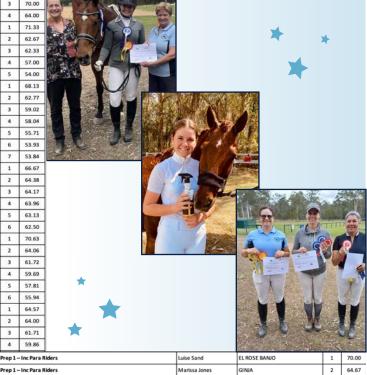

# Results - Sunday 3rd Sept

Club / Participant Day featuring QOTT PRARG Dressage Series Round 2

**SULTS** 

| LEG 2 QOTT SERIE     | S & CLUB / PA     | ARTICIPANT          | DAY | R     |
|----------------------|-------------------|---------------------|-----|-------|
| Prep 1 – OTT         | Jenny Holloway    | WELL TO DO LOMBO    | 1   | 72.00 |
| Prep 1 – OTT         | Mardi Stevenson   | RUSHED IN           | 2   | 71.00 |
| rep 1 – OTT          | Catriona Martin   | QUEEN OF HATS       | 3   | 70.00 |
| rep 1 – OTT          | Lorraine Edwards  | COBBITY CAPERS      | 4   | 64.00 |
| rep 2 – OTT          | Jenny Holloway    | WELL TO DO LOMBO    | 1   | 71.33 |
| rep 2 – OTT          | Mardi Stevenson   | RUSHED IN           | 2   | 62.67 |
| rep 2 – OTT          | Catriona Martin   | QUEEN OF HATS       | 3   | 62.33 |
| rep 2 – OTT          | Lorraine Edwards  | COBBITY CAPERS      | 4   | 57.00 |
| rep 2 – OTT          | Rachael Stoddart  | STELLARCRAFT        | 5   | 54.00 |
| reliminary 1.2 - OTT | Jodie Mutzelburg  | TOLDYASO            | 1   | 68.13 |
| reliminary 1.2 - OTT | Mardi Stevenson   | BOMBARDING          | 2   | 62.77 |
| reliminary 1.2 - OTT | Verona Begadon    | SUPER FALCON        | 3   | 59.02 |
| eliminary 1.2 - OTT  | Kathy Hopkins     | MISS MILLIE         | 4   | 58.04 |
| reliminary 1.2 - OTT | Laura Enks        | SUMAN THE YAK       | 5   | 55.71 |
| reliminary 1.2 - OTT | Rachael Stoddart  | STELLARCRAFT        | 6   | 53.93 |
| reliminary 1.2 - OTT | Ally Darville     | DONT TELL AL        | 7   | 53.84 |
| reliminary 1.3 - OTT | Jodie Mutzelburg  | TOLDYASO            | 1   | 66.67 |
| reliminary 1.3 - OTT | Mardi Stevenson   | BOMBARDING          | 2   | 64.38 |
| reliminary 1.3 - OTT | Laura Enks        | SUMAN THE YAK       | 3   | 64.17 |
| reliminary 1.3 - OTT | Kathy Hopkins     | MISS MILLIE         | 4   | 63.96 |
| reliminary 1.3 - OTT | Natalie Bloch     | FORREST             | 5   | 63.13 |
| reliminary 1.3 - OTT | Verona Begadon    | SUPER FALCON        | 6   | 62.50 |
| ovice 2.2 – OTT      | Tatiana Dorofeeff | ON CONSIGNMENT      | 1   | 70.63 |
| lovice 2.2 – OTT     | Eleisha Ifield    | BROKEN ARROW        | 2   | 64.06 |
| lovice 2.2 – OTT     | Vivian Tse        | FOUR SEASONS ARCHIE | 3   | 61.72 |
| ovice 2.2 – OTT      | Tamara Royan      | FIERY HEIGHTS       | 4   | 59.69 |
| ovice 2.2 – OTT      | Natasha Holmes    | FORRESTS CONNECTION | 5   | 57.81 |
| ovice 2.2 – OTT      | Natalie Bloch     | FORREST             | 6   | 55.94 |
| lovice 2.3 - OTT     | Eleisha Ifield    | BROKENARROW         | 1   | 64.57 |
| lovice 2.3 - OTT     | Tatiana Dorofeeff | ON CONSIGNMENT      | 2   | 64.00 |
| Imira 3.3. OII       | Mhine Tee         | FOUR SEASONE ARCHIE |     | 61 71 |

# Results - Sunday 24 Sept

PRARG Ribbon Day featuring QOTT PRARG Dressage Series Round 3

#### LEG 3 QOTT SERIES & RIBBON DAY RESULTS

| LEG 3 QOTT SERI                       | ES & KIDDON         | DAI RESULI          | . 3 |       |
|---------------------------------------|---------------------|---------------------|-----|-------|
| Best performed Off-The-Track Prep 1   | Mardi Stevenson     | RUSHED IN           | 1   | 67.67 |
| Best performed Off-The-Track Prep 1   | Catriona Martin     | QUEEN OF HATS       | 2   | 62.33 |
| Best performed Off-The-Track Prep 1   | Lorraine Edwards    | COBBITY CAPER       | 3   | 60.33 |
| Best performed Off-The-Track Prep 1   | Kathleen Huddleston | MR MACQUARIE        | 4   | 58.67 |
| Best performed Off-The-Track Prep 2   | Mardi Stevenson     | RUSHED IN           | 1   | 74.67 |
| Best performed Off-The-Track Prep 2   | Lorraine Edwards    | COBBITY CAPER       | 2   | 69.00 |
| Best performed Off-The-Track Prep 2   | Catriona Martin     | QUEEN OF HATS       | 3   | 68.33 |
| Best performed Off-The-Track Test 1.2 | Jodie Mutzelburg    | MISHANI DESTROYER   | 1   | 67.50 |
| Best performed Off-The-Track Test 1.2 | Jodie Mutzelburg    | TOLDYASO            | 2   | 66.96 |
| Best performed Off-The-Track Test 1.2 | Anna Minogue        | FLYING GERRY        | 3   | 66.96 |
| Best performed Off-The-Track Test 1.2 | Kathy Hopkins       | MISS MILLIE         | 4   | 62.86 |
| Best performed Off-The-Track Test 1.2 | Mardi Stevenson     | BOMBARDING          | 5   | 62.68 |
| Best performed Off-The-Track Test 1.2 | Shauntel Rhatigan   | WINE BARREL         | 6   | 61.79 |
| Best performed Off-The-Track Test 1.3 | Jodie Mutzelburg    | TOLDYASO            | 1   | 69.38 |
| Best performed Off-The-Track Test 1.3 | Mardi Stevenson     | BOMBARDING          | 2   | 67.92 |
| Best performed Off-The-Track Test 1.3 | Anna Minogue        | FLYING GERRY        | 3   | 66.25 |
| Best performed Off-The-Track Test 1.3 | Shauntel Rhatigan   | WINE BARREL         | 4   | 64.79 |
| Best performed Off-The-Track Test 1.3 | Jodie Mutzelburg    | MISHANI DESTROYER   | 5   | 62.50 |
| Best performed Off-The-Track Test 1.3 | Kathy Hopkins       | MISS MILLIE         | 6   | 61.25 |
| Best performed Off-The-Track Test 2.2 | Eleisha Ifield      | BROKEN ARROW        | 1   | 68.13 |
| Best performed Off-The-Track Test 2.2 | Helena Costin       | MISS REGALO         | 2   | 59.53 |
| Best performed Off-The-Track Test 2.2 | Natasha Holmes      | FORRESTS CONNECTION | 3   | 57.97 |
| Best performed Off-The-Track Test 2.3 | Eleisha Ifield      | BROKEN ARROW        | 1   | 66.71 |
| Best performed Off-The-Track Test 2.3 | Helena Costin       | MISS REGALO         | 2   | 61.29 |
| Best performed Off-The-Track Test 4.2 | Vicky Hansen        | GABANNA             | 1   | 62.70 |
| Best performed Off-The-Track Test 4.3 | Vicky Hansen        | GABANNA             | 1   | 62.05 |